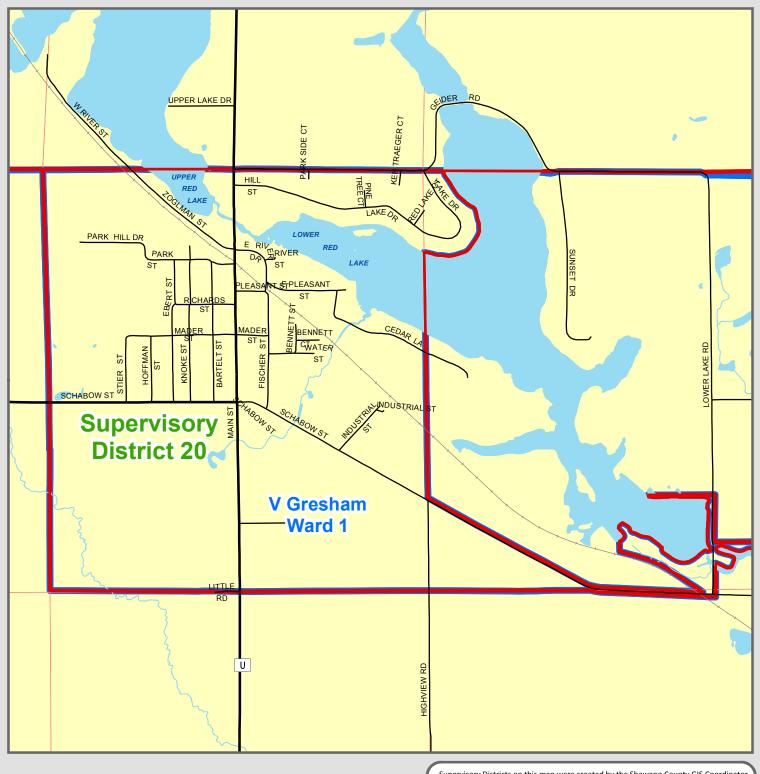

## Village of Gresham Supervisory Districts/Wards 2012-2022

 $\frac{\textbf{Ward Population}}{\text{Ward } 1 = 586}$ 

Supervisory Districts on this map were created by the Shawano County GIS Coordinator under director from the Shawano Qunty Redistricts Commi mee and the Shawano 2022 County Board. 2011 census data and programs used to create this map were provided by the Wisconsin Legislatve Technology Bureau at the director of the Wisconsin State 202 Legislature.